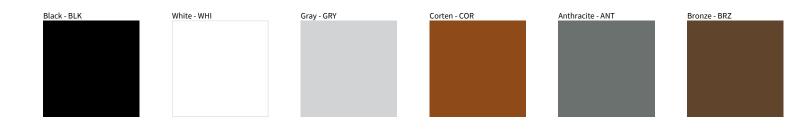

## MICRO MENHIR POST COLOR FINISH CHART

PROJECT TYPE NOTES QUANTITY DATE

**Digital:** Not all screens are calibrated the same, and therefore, colors will appear differently between screens.

Physical: When texture is involved, there will be variations in color, character and tone within a product series and between product families.